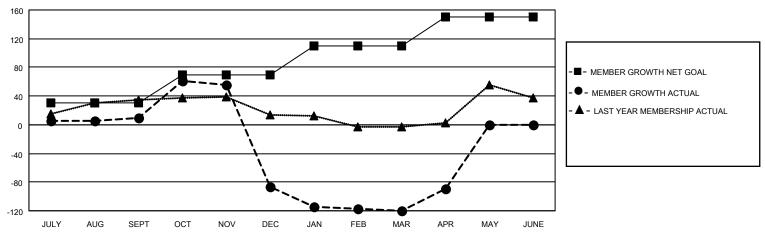

#### GOALS AND ACTUAL MEMBERS CUMULATIVE

| DROPPED CLUBS: 9 |     | 17 CLUBS OF 29 ADDED 1 OR<br>MORE NEW MEMBERS | GENDER DISTRIBUTION                |              |  |
|------------------|-----|-----------------------------------------------|------------------------------------|--------------|--|
|                  |     | WORLE NEW WEWBERS                             | MALE                               | 355 (60.48%) |  |
|                  |     |                                               | FEMALE                             | 226 (38.50%) |  |
| DROPPED MEMBERS  |     |                                               | NON BINARY                         | 0 (0.00%)    |  |
|                  |     |                                               | PREFER NOT TO ANSWER               | 6 (1.02%)    |  |
| DECEASED         | 4   |                                               |                                    |              |  |
| CLUB CANCELLED   | 203 | CLICK HERE FOR CUMULATIVE                     | TOTAL FAMILY UNIT MEMBERS 136      |              |  |
| OTHER            | 74  | MEMBERSHIP DATA                               |                                    |              |  |
| TOTAL            | 281 |                                               | FAMILY MEMBERS PAYING HALF DUES 78 |              |  |
|                  |     |                                               |                                    |              |  |

## District 411 C

| Clubs RESULTS FOR 2021-2022 |   |   |   | Members RESULTS FOR 2021-2022 |    |    |     |
|-----------------------------|---|---|---|-------------------------------|----|----|-----|
|                             |   |   |   |                               |    |    |     |
| JULY/AUG/SEPT               | 1 | 1 | 2 | JULY/AUG/SEPT                 | 30 | 57 | 45  |
| OCT/NOV/DEC                 | 1 | 2 | 6 | OCT/NOV/DEC                   | 40 | 82 | 177 |
| JAN/FEB/MAR                 | 1 | 0 | 1 | JAN/FEB/MAR                   | 40 | 20 | 52  |
| APR/MAY/JUNE                | 1 | 1 | 0 | APR/MAY/JUNE                  | 40 | 45 | 7   |