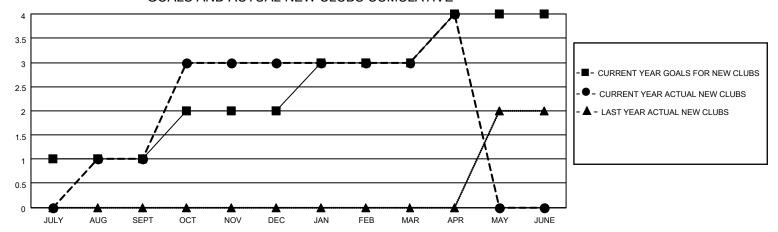

### GOALS AND ACTUAL NEW CLUBS CUMULATIVE

## District 411 C

| Clubs RESULTS FOR 2021-2022 |   |   |   | Members RESULTS FOR 2021-2022 |    |    |     |
|-----------------------------|---|---|---|-------------------------------|----|----|-----|
|                             |   |   |   |                               |    |    |     |
| JULY/AUG/SEPT               | 1 | 1 | 2 | JULY/AUG/SEPT                 | 30 | 57 | 45  |
| OCT/NOV/DEC                 | 1 | 2 | 6 | OCT/NOV/DEC                   | 40 | 82 | 177 |
| JAN/FEB/MAR                 | 1 | 0 | 1 | JAN/FEB/MAR                   | 40 | 20 | 52  |
| APR/MAY/JUNE                | 1 | 1 | 0 | APR/MAY/JUNE                  | 40 | 45 | 7   |